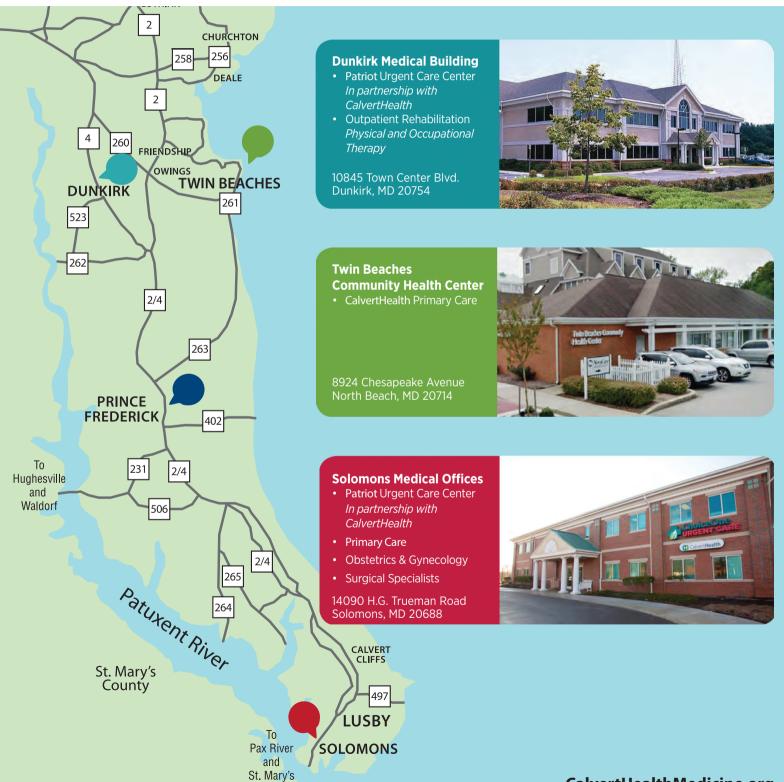

## Calvert**Health in the Community**

The CalvertHealth Network of Care is our way of providing you with convenient access to coordinated care between providers and services. Located throughout Calvert County, our services are integrated to provide you and your family with an array of healthcare choices. In addition to the medical center in Prince Frederick, the CalvertHealth Network of Care includes many neighborhood locations where you can find a wide range of services including primary and specialty care practices, outpatient physical and occupational therapy, urgent care and more.